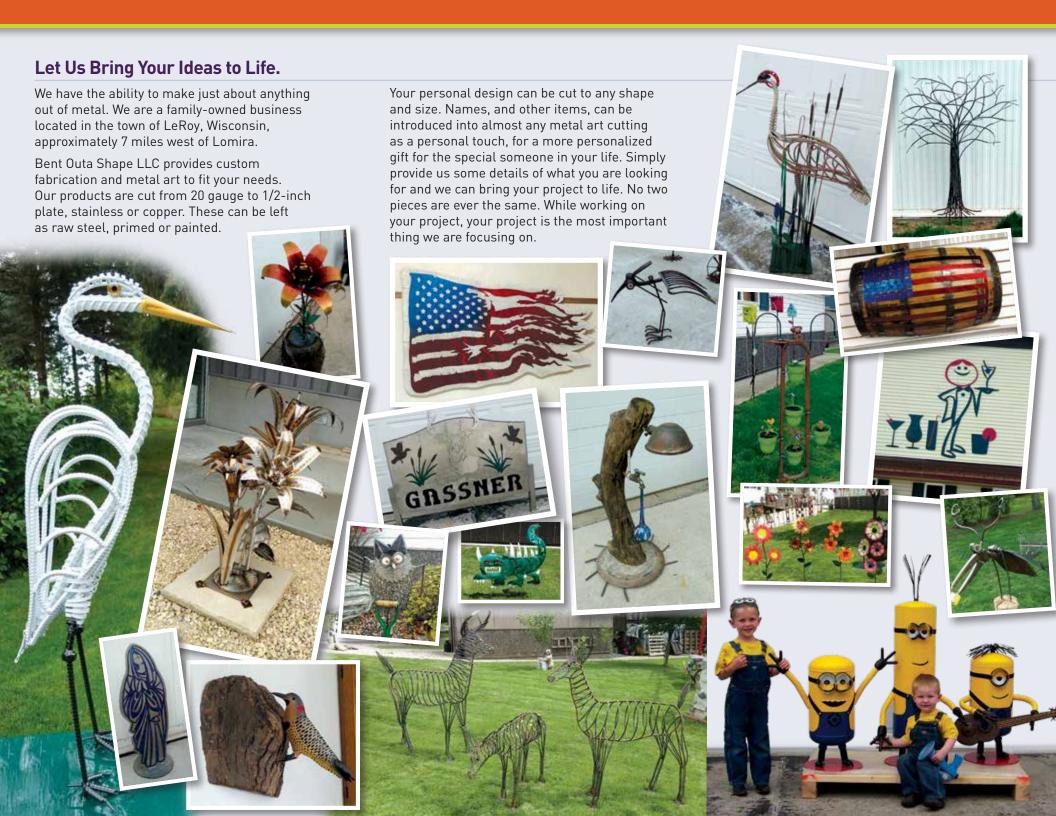

## Metal Art and Custom Fabrication to Fit Your Needs.

Bent Outa Shape LLC is a brand of American-made metal art. We design and manufacture high-quality metal artwork, including, but not limited to:

- Custom rebar yard art/sculptures
- Interior and exterior signs
- Sports and holiday-focused pieces
- Hunting stands
- Shooting targets

## Let's Get Started!

We're excited to start your personal design, which is unique to you. Give us a call or send us an email and we can get your project going. Email is a great way to communicate as you share your thoughts and then we can get you a design sent to you. With your final approval, the metal is then cut and prepared for you. Please call us first to ensure we are going to be available if you plan on stopping by in person!