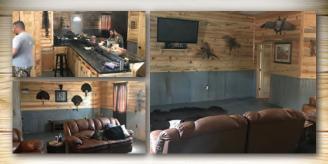

## THE HUNTING LODGE

The Prairie Storm hunting lodge is a rustic 2 bedroom (8 beds), 2 bathroom, handicap accessible lodge that offersall the comforts of home – fully furnished kitchen, large living room, multiple TVs and free wifi so you can stay connected with family and friends during your stay. Book a minimum of 4 hunters and you can have the lodge all to yourselves.