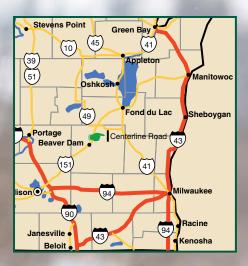

\* Please visit www.ganderlandlabs.com to view the complete written hip dysplacia guarantee offered by Ganderland Quality Labs.

We are located on the east side of the Horicon Marsh. Our location provide a scenic drive from Milwaukee, Madison, the Fox Valley, Green Bay, Wisconsin Rapids, or Wausau.

From State Hwy. 49, travel to Centerline Road. Turn south on to Centerline Road and Ganderland Quality Labs is located a 1/4 mile on your right.

Give us a call so we can be there to show you your next Ganderland labrador retriever!